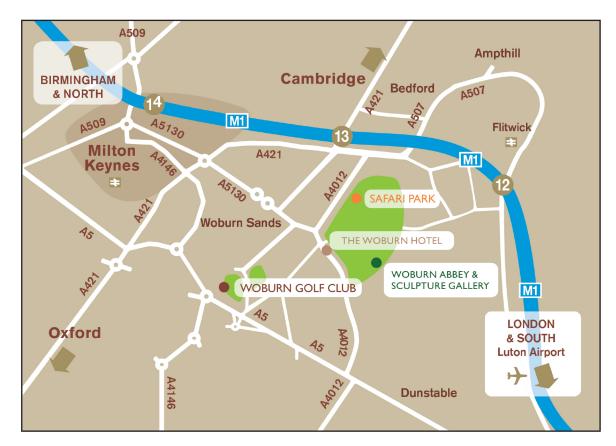

# **FINDING US**

Woburn Golf Club is approximately one hour's drive from London, Birmingham, Oxford and Cambridge.

### DIRECTIONS

#### FROM M1 JUNCTION 13

- At the roundabout, take the exit for A507 into Aspley Guise. Ignore the signs for Woburn Abbey and Woburn Safari Park.
- When you reach Woburn Sands, turn left at the Fir Tree Pub heading towards Woburn.
- After 1/2 mile, you will see a sign for Woburn Golf Club, turn right and follow the lane for another 1/2 mile.
- Turn left at the T-junction and proceed about 400 yards to the club, which will be on your right.

#### FROM M1 JUNCTION 14, VIA A5 SOUTHBOUND

- Follow signs for Milton Keynes and A5.
- Go South on the A5.
- At the large roundabout take the exit for 'A5 London'.
- At the first slip-road take the exit signposted Woburn.
- After 500 yards as the road bends round to the right take the turning marked Woburn Golf Club.
- Continue along, Woburn Golf Club entrance is on the left.

#### TRAVELLING VIA A5 NORTHBOUND

- On the A5, take the exit for Little Brickhill.
- At the first roundabout turn right (crossing over the A5).
- After 800 yards at a sharp bend, turn left, signposted Woburn Golf Club.
- The entrance for Woburn Golf Club will be on your left.